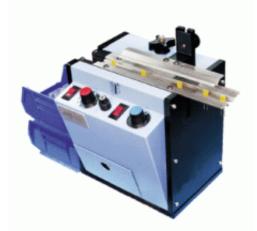

## **RTV Radial Loose Component Trimmer**

Brand: DDM Novastar Product Code: 013803049541 Availability: In Stock Weight: 0.00kg Dimensions: 0.00mm x 0.00mm x 0.00mm

**Short Description** Loose Radial Component Trimmer

## Description

Lead forming machine will trim a wide range of components. It not only routinely accepts various types of caps - TO-92s, LEDs, SIPs etc. - but in the machine's manual mode will easily form and trim leads on components that are too top heavy for other vibratory processors. The reason for the RTVs versatility is an exclusive vibratory mechanism which operates in a horizontal plane. This provides far greater stability so parts can be more consistently processed.

- Linear vibratory feed track
- Fully adjustable cut length with built-in scale
- Dial adjustable cut length scale
- Processing speeds up to 3,000 cph
- Automatically separates finished components from scrap